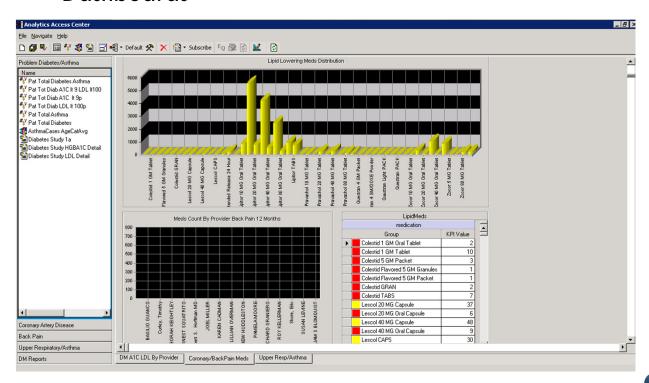

## Access Center example

- Object Panes
- Dashboards

#### **Access Center Tools**

- Object Pane
  - Custom reports
  - Charts
  - Crosstabs
- Dashboard
  - Key Performance Indicators (KPI)
  - Daily Monitors
  - Charts

# **Building Dashboard Objects**

- Charts
  - Built prior to use
  - Search required
  - Chart options available to PAC users