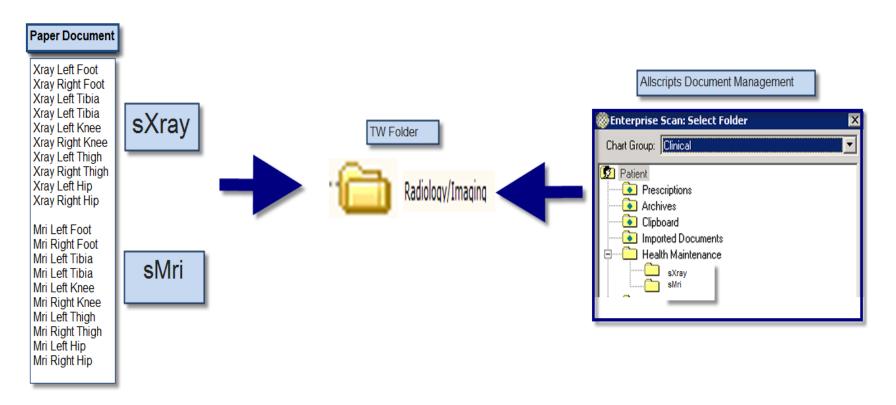

Your phone has been automatically muted. Please use the Q&A panel to ask questions during the presentation!







## **Todays Presenters**



Becky Matias
EHR Consultant
Galen Healthcare Solutions







#### Objectives

- Technical Setup
- Prescriptive Workflows
- Configuration Strategies
- Configuration Overview
  - Chart Structures/Groups
  - User/User Groups
  - Security
  - File Cabinets
- Tips and Tricks
- User Screen Configuration
- ADM tasking
- Audit Reports





#### Scan Guides and Workbook







## Prescriptive Workflow Strategy

- Active Historical Charts
- Correspondence
- Medical Records Requests
- Go Live Strategies
  - All
  - Scan From Go Live Forward
  - Scan of Upcoming Appointments





## Chart Configuration 101





#### Document Type/File Structure Strategy







#### Q & A

- Question Review
- Submit further questions to <a href="mailto:education@galenhealthcare.com">education@galenhealthcare.com</a>
- Visit <a href="http://galenhealthcare.com/calendar/">http://galenhealthcare.com/calendar/</a> for future webcasts



#### Resources

GalenHealthcare Solutions Wiki <a href="http://wiki.galenhealthcare.com/Main\_Page">http://wiki.galenhealthcare.com/Main\_Page</a>

Allscripts Client Connect <a href="https://ceplive.allscripts.com/adfs/ls/">https://ceplive.allscripts.com/adfs/ls/</a>



Thank you for joining us today, for additional assistance....

You can contact us through our website at www.galenhealthcare.com