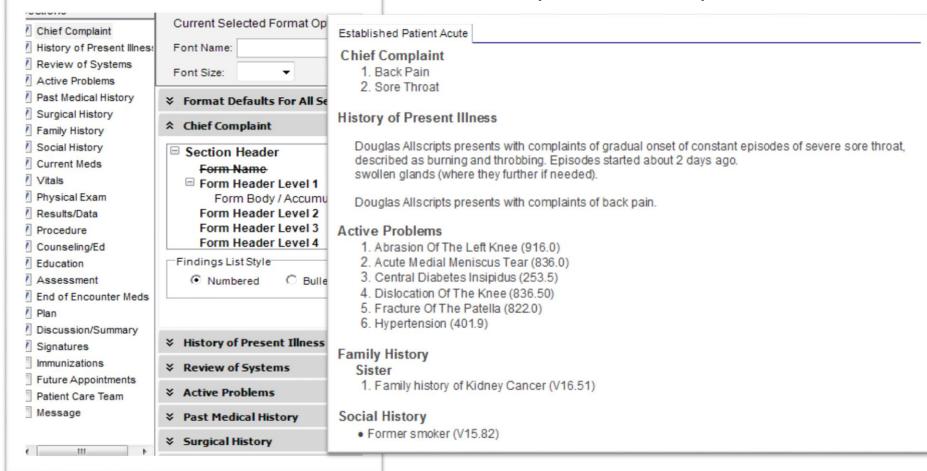

| PE      | Physical Exam                     |             | Allscripts ( | Clinica | 12/16/2006  |  |  |



#### **NoteForms**

- Building blocks
- A way to enter structured data and render text in a note.
- Highly configurable and can consist of Medcin or Text controls,
   Free Text, Illustrations or Text Templates.
- Medcin findings = discrete data and are queryable. In 11.2 and higher and higher releases of The TouchWorks EHR Reporting Tool (aka Analytics)- text controls are also queryable.
- Added to a note section by hitting the "add" button and then searching for the desired form.
- Can keep it simple when searching to see more options OR use filters for more specific search



### Note Output viewed in patient chart





### Note Tips and Tricks

- Organizing the Doc Type Dictionary Before Building Input Templates
- Copying Note Templates
- Ensure that the input/output and document type details match.
- Hiding the List Header in the Output Template
- Family History List Headers- "Hide Format Option" unchecked for family members to show
- CMT (content management tool)- can be a useful tool to move noteforms from one environment to another, always make sure that you have the most recent version, be aware of any known issues.
- Enter comments on inputs for ease of finding template when ready to move via CMT



## Things to Consider

Remember that STANDARDIZATION is key. Align your note names with other document type (i.e. Scan and Unstructured). Determine what types of notes you will need across your orga