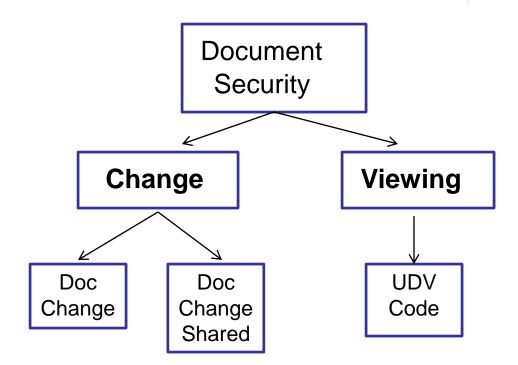

## **Document Security**

- Broken out into two types:
   <u>Change</u> and <u>Viewing</u>
- Available to assign at three separate levels:
  - Document Type
  - Note Template
  - Ad-hoc per document\*

\*Users must have the code(s) assigned to their security classification to be able to assign

- Broken out into two types: <u>Doc Change</u> and <u>Doc Change Shared</u>
- Doc Change:
  - Document is visible to any user
  - Changes are restricted to the owner of the note only
- Doc Change Shared:
  - Document is visible to any user
  - Changes are restricted to a group of users who have this security code

## **Document Security - Viewing**

- Do not come pre-delivered; must be manually created (UDV)
- Once assigned to a document, it is hidden in the chart unless:
  - User has the same code assigned to their security classification
  - User has the Break Glass security code in their classification
- If secured documents exist in a patient's chart:
  - Security: Break Glass icon will present in the patient banner if user has Break Glass security code
  - [R] will precede patient name on the patient banner indicating restricted documents exist in the chart
- Using Break Glass will force password entry and audit user's actions at the highest level