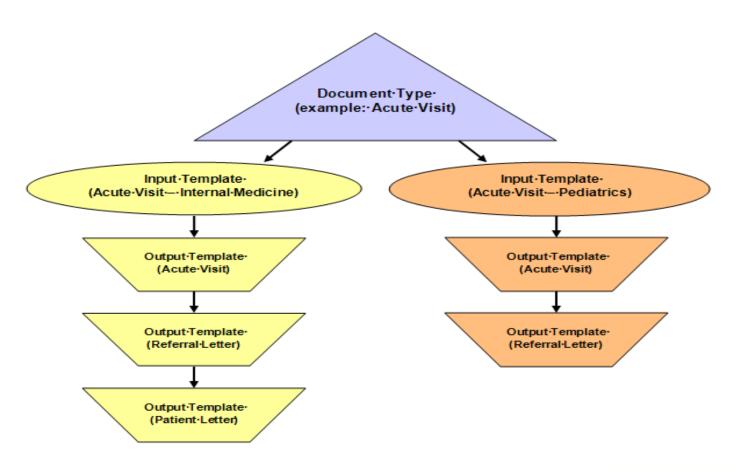

## Document/Input/Output Relationship

\*\*Note that it is the output templates that get saved to the chart