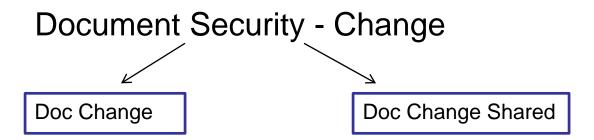

- Broken out into two types: <u>Doc Change</u> and <u>Doc Change Shared</u>
- Doc Change:
  - Document is visible to any user
  - Changes are restricted to the owner of the note only
- Doc Change Shared:
  - Document is visible to any user
  - Changes are restricted to a group of users who have this security code